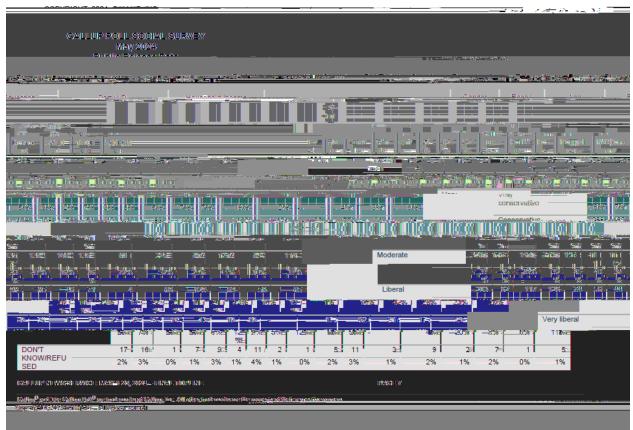

| Next we'd like to know where you stand on two different types of political issues that people sometimes talk about. First, |                                                                                                                                                       |                    |  |  |  |  |  |
|----------------------------------------------------------------------------------------------------------------------------|-------------------------------------------------------------------------------------------------------------------------------------------------------|--------------------|--|--|--|--|--|
| Q.5-6 ROTATED                                                                                                              |                                                                                                                                                       |                    |  |  |  |  |  |
| 5.                                                                                                                         | Thinking about social issues, would you say your views on social issues are – [ROTATED: very consconservative, moderate, liberal, (or) very liberal]? | very conservative, |  |  |  |  |  |
|                                                                                                                            |                                                                                                                                                       |                    |  |  |  |  |  |
|                                                                                                                            |                                                                                                                                                       |                    |  |  |  |  |  |
|                                                                                                                            |                                                                                                                                                       |                    |  |  |  |  |  |
|                                                                                                                            |                                                                                                                                                       |                    |  |  |  |  |  |
|                                                                                                                            |                                                                                                                                                       |                    |  |  |  |  |  |
|                                                                                                                            |                                                                                                                                                       |                    |  |  |  |  |  |
|                                                                                                                            |                                                                                                                                                       |                    |  |  |  |  |  |
|                                                                                                                            |                                                                                                                                                       |                    |  |  |  |  |  |
|                                                                                                                            |                                                                                                                                                       |                    |  |  |  |  |  |
|                                                                                                                            |                                                                                                                                                       |                    |  |  |  |  |  |
|                                                                                                                            |                                                                                                                                                       |                    |  |  |  |  |  |
|                                                                                                                            |                                                                                                                                                       |                    |  |  |  |  |  |
|                                                                                                                            |                                                                                                                                                       |                    |  |  |  |  |  |
|                                                                                                                            |                                                                                                                                                       |                    |  |  |  |  |  |
|                                                                                                                            |                                                                                                                                                       |                    |  |  |  |  |  |
|                                                                                                                            |                                                                                                                                                       |                    |  |  |  |  |  |
|                                                                                                                            |                                                                                                                                                       |                    |  |  |  |  |  |
|                                                                                                                            |                                                                                                                                                       |                    |  |  |  |  |  |
|                                                                                                                            |                                                                                                                                                       |                    |  |  |  |  |  |
|                                                                                                                            |                                                                                                                                                       |                    |  |  |  |  |  |
|                                                                                                                            |                                                                                                                                                       |                    |  |  |  |  |  |
|                                                                                                                            |                                                                                                                                                       |                    |  |  |  |  |  |
|                                                                                                                            |                                                                                                                                                       |                    |  |  |  |  |  |
| GALLUF                                                                                                                     | P NEWS SERVICE: MAY 1-23, 2024 – FINAL TOPLINE                                                                                                        | PAGE 2             |  |  |  |  |  |